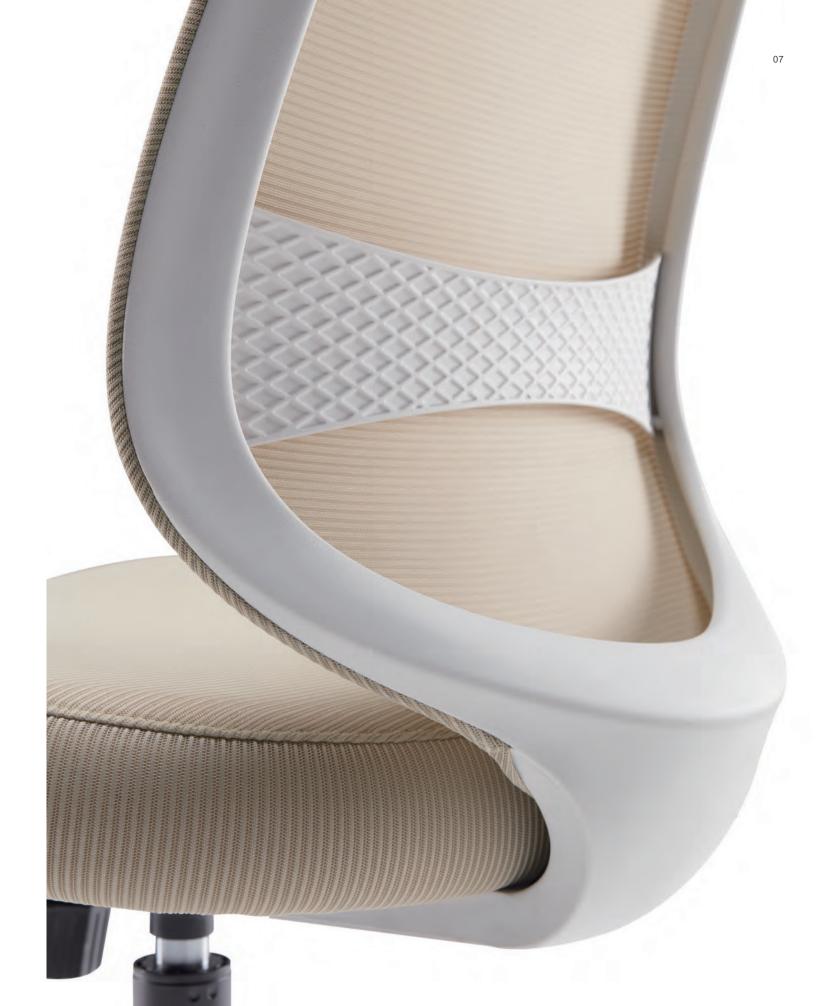

## **Lumbar Support, Artistic and Reliable**

Inspired by the delicate lattice pattern African people draw on pottery, the lumbar support of Aspida chair is designed with a diagonal lattice pattern to enhance stereoscopic vision. The lumbar support is narrower in the middle part with high-elastic material to sufficiently support your waist.