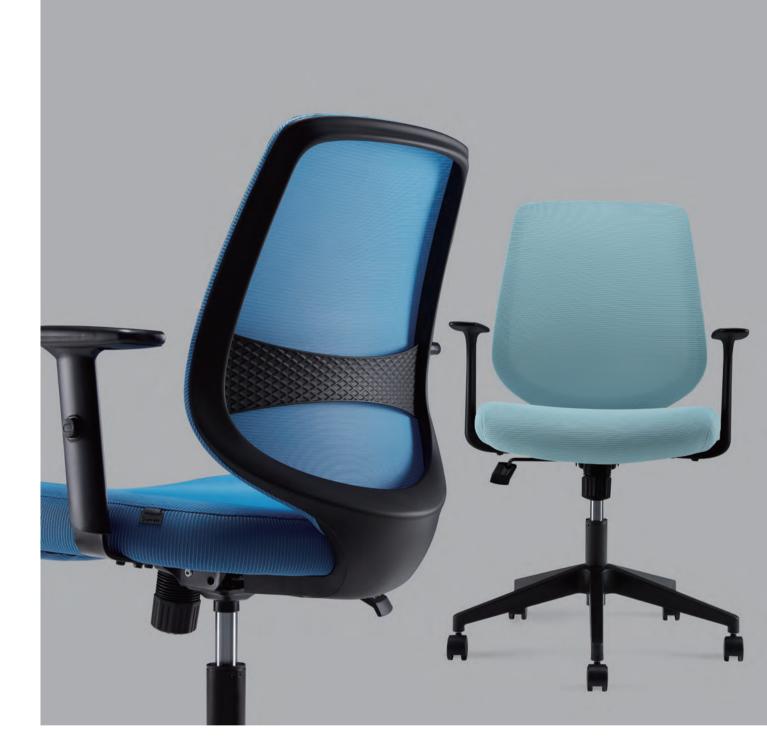

## Sit, I Got Your Back

As we grow up, no matter how difficult life gets, mother always said:

"Don't worry, we are always here for you."

Aspida wants you to feel this love in work as well. With a powerful shield shape, it is highly reliable to protect the health of your waist and back, offering you comfort and support to enhance working experience.

## **Lumbar Support, Artistic and Reliable**

Inspired by the delicate lattice pattern African people draw on pottery, the lumbar support of Aspida chair is designed with a diagonal lattice pattern to enhance stereoscopic vision. The lumbar support is narrower in the middle part with high-elastic material to sufficiently support your waist.

#### Care Your Body Like A Shield

1/3 of your body weight is bore by the backrest when you sit down. Aspida adopts PA+GF30 material with high mechanical strength to create the back frame. S-shaped curved back closely fits the curve of the back and waist, offering proper support to each body part. The widened base is suitable for international users of any body sizes.