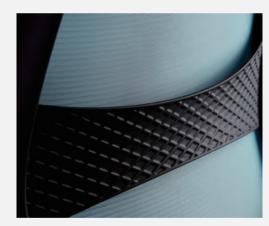

## **Lumbar Support, Artistic and Reliable**

Inspired by the delicate lattice pattern African people draw on pottery, the lumbar support of Aspida chair is designed with a diagonal lattice pattern to enhance stereoscopic vision. The lumbar support is narrower in the middle part with high-elastic material to sufficiently support your waist.