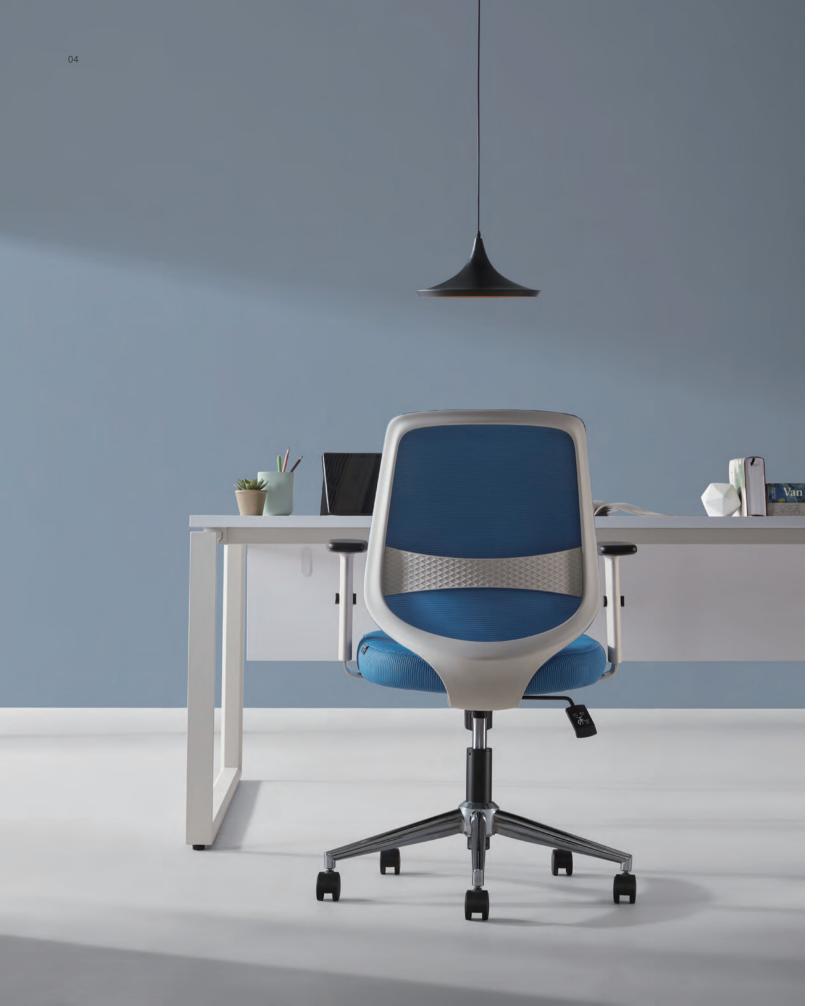

#### Care Your Body Like A Shield

1/3 of your body weight is bore by the backrest when you sit down. Aspida adopts PA+GF30 material with high mechanical strength to create the back frame. S-shaped curved back closely fits the curve of the back and waist, offering proper support to each body part. The widened base is suitable for international users of any body sizes.

# **Your Assistant For Easy Communication**

In the information area, it is necessary to create a flexible and convenient office cenvironment. Aspida chair is equipped with five-star base and universal casters to Imove you around to have easy touch with others. The comfortable sitting experience can keep you away from fatigue for a longer time.