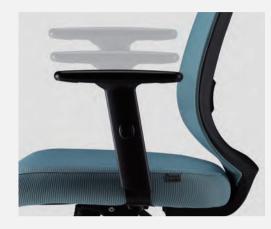

10 11

The backrest can tilt for 16 degree, relax your back and waist.

Height of the armrest can be adjusted by 0-70mm, keep your elbow in proper height.

The lumbar support is optional, and can be assembled easily.