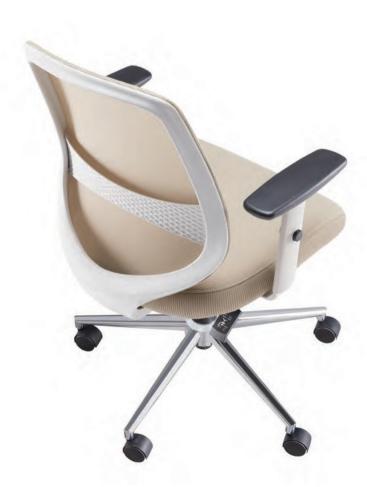

## Sit, I Got Your Back

As we grow up, no matter how difficult life gets, mother always said:

"Don't worry, we are always here for you."

Aspida wants you to feel this love in work as well. With a powerful shield shape, it is highly reliable to protect the health of your waist and back, offering you comfort and support to enhance working experience.

10 11

The backrest can tilt for 16 degree, relax your back and waist.

Height of the armrest can be adjusted by 0-70mm, keep your elbow in proper height.

The lumbar support is optional, and can be assembled easily.