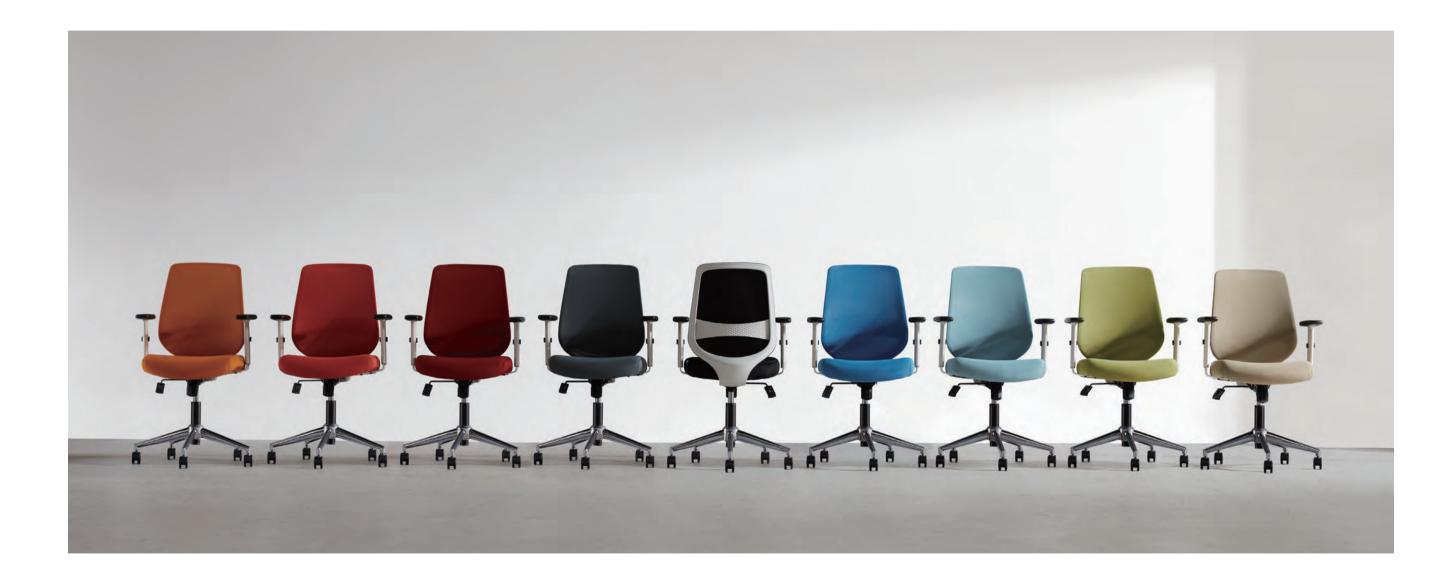

## **Colors for Everyone**

An office chair should be reliable and comfortable, what else? Colors!

Aspida chair is available in 9 colors. Bright colors are inspiring, which are favored by creative and marketing staff; cold colors are mature and stable, more suitable for administrative and financial staff.