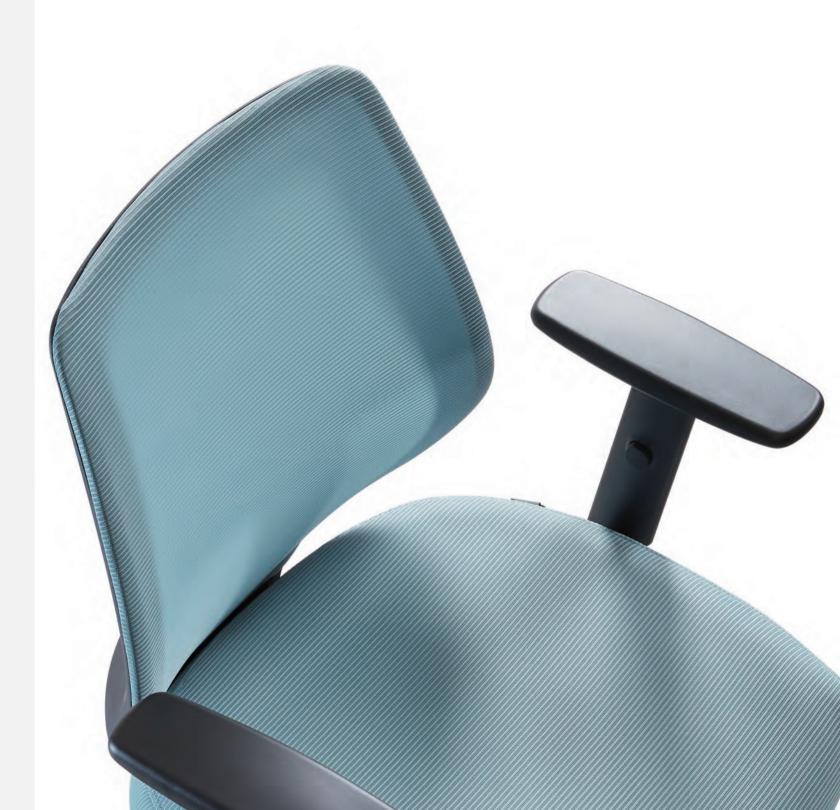

#### Care Your Body Like A Shield

1/3 of your body weight is bore by the backrest when you sit down. Aspida adopts PA+GF30 material with high mechanical strength to create the back frame. S-shaped curved back closely fits the curve of the back and waist, offering proper support to each body part. The widened base is suitable for international users of any body sizes.

10 11

The backrest can tilt for 16 degree, relax your back and waist.

Height of the armrest can be adjusted by 0-70mm, keep your elbow in proper height.

The lumbar support is optional, and can be assembled easily.