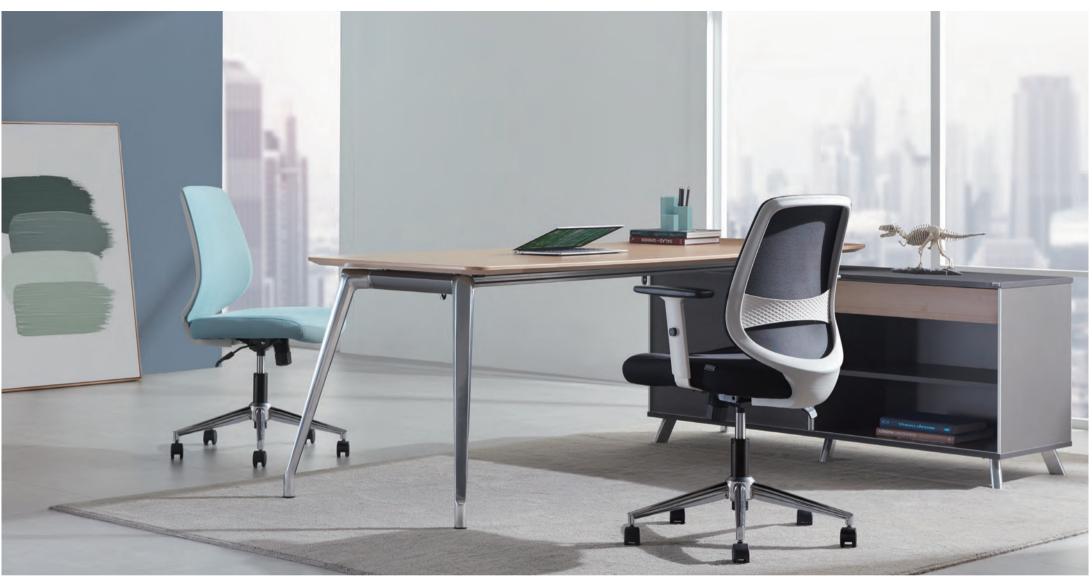

# **Your Assistant For Easy Communication**

In the information area, it is necessary to create a flexible and convenient office cenvironment. Aspida chair is equipped with five-star base and universal casters to Imove you around to have easy touch with others. The comfortable sitting experience can keep you away from fatigue for a longer time.

# Broaden your vision to handle Any conference

Chairs with good performance help enhance efficiency in conferences. The base of Aspida chair is height adjustable, opening your horizon to catch small details.