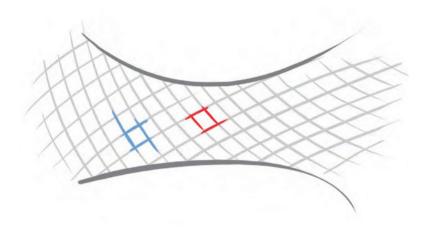

## **Lumbar Support, Artistic and Reliable**

Inspired by the delicate lattice pattern African people draw on pottery, the lumbar support of Aspida chair is designed with a diagonal lattice pattern to enhance stereoscopic vision. The lumbar support is narrower in the middle part with high-elastic material to sufficiently support your waist.