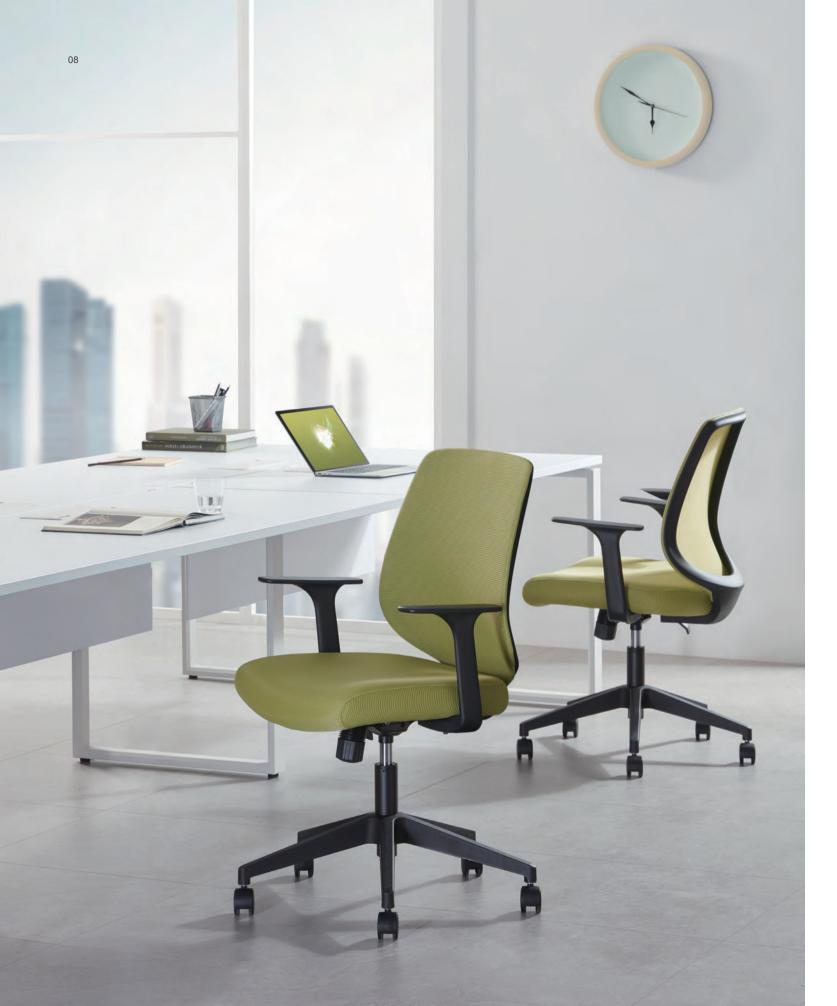

# **Your Assistant For Easy Communication**

In the information area, it is necessary to create a flexible and convenient office cenvironment. Aspida chair is equipped with five-star base and universal casters to Imove you around to have easy touch with others. The comfortable sitting experience can keep you away from fatigue for a longer time.

# Broaden your vision to handle Any conference

Chairs with good performance help enhance efficiency in conferences. The base of Aspida chair is height adjustable, opening your horizon to catch small details.