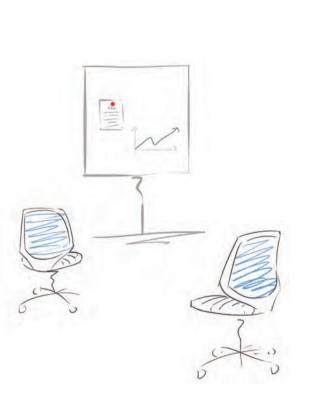

# Broaden your vision to handle Any conference

Chairs with good performance help enhance efficiency in conferences. The base of Aspida chair is height adjustable, opening your horizon to catch small details.