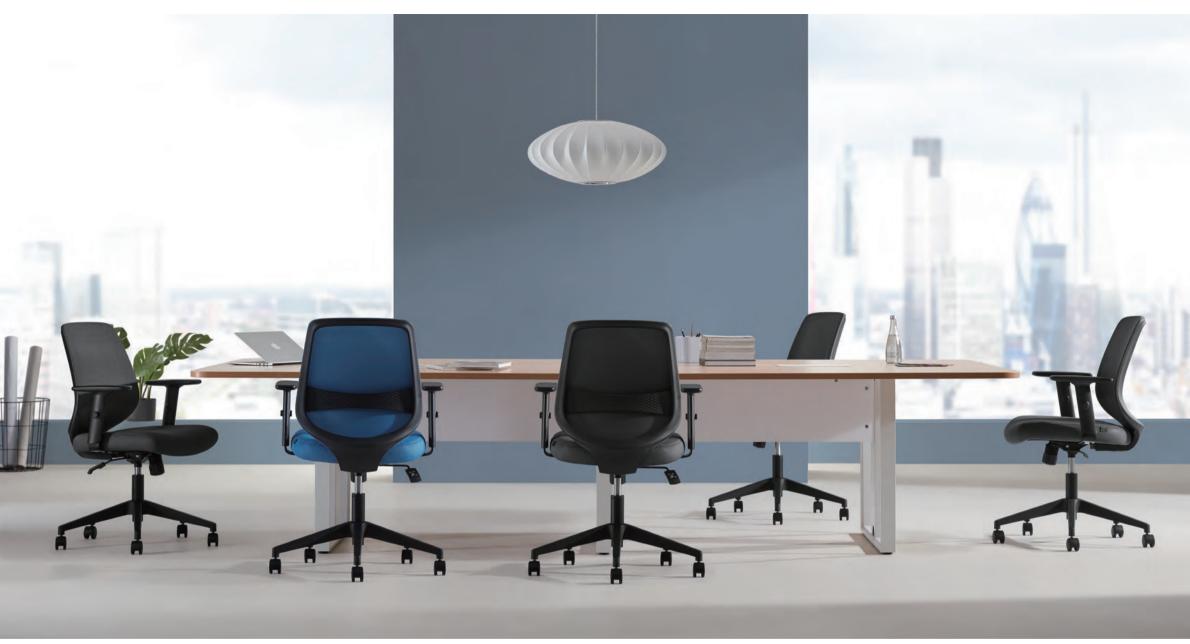

## **Colors for Everyone**

An office chair should be reliable and comfortable, what else? Colors!

Aspida chair is available in 9 colors. Bright colors are inspiring, which are favored by creative and marketing staff; cold colors are mature and stable, more suitable for administrative and financial staff.

# Broaden your vision to handle Any conference

Chairs with good performance help enhance efficiency in conferences. The base of Aspida chair is height adjustable, opening your horizon to catch small details.